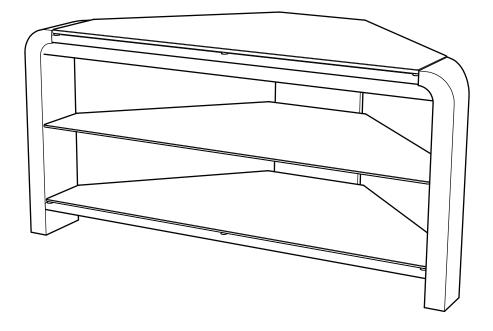

| Component |   | Description                    | Qty | Packed by |
|-----------|---|--------------------------------|-----|-----------|
|           | a | Top shelf frame                | Ι   |           |
|           | b | Lower shelf frame              | I   |           |
|           | С | Left hand leg                  | Ι   |           |
| · · · · · | d | Right hand leg                 | Ι   |           |
| ° · °     | е | Back panel                     | I   |           |
|           | f | Top Glass Shelf<br>(8mm thick) | I   |           |
|           | g | Glass Shelf<br>(5mm thick)     | 2   |           |
|           | h | Fascia panel (black/walnut)    | Ι   |           |
|           | j | Fixing screw                   | 15  |           |
|           | k | Allen key                      | I   |           |
|           | m | Shelf support pin              | 4   |           |
|           | n | Self-adhesive<br>shelf buffer  | 18  |           |
|           | 0 | Cable tidy clip                | 2   |           |